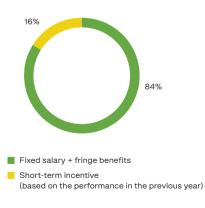

# Remuneration of the President and CEO by element

- Fixed salary + fringe benefits
- Short-term incentive (based on the performance in the previous year)
- Long-term incentive (based on previous longer-term performance)