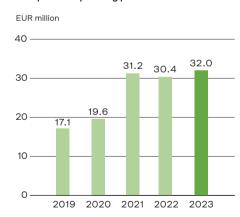

Marimekko's operating profit totaled EUR 31,400 thousand (30,236). Operating profit included EUR 631 thousand (146) from items affecting comparability. Comparable operating profit was EUR 32,031 thousand (30,382) equaling to 18.4 percent of net sales (18.2). Operating profit was improved especially by increased net sales. On the other hand, higher fixed costs decreased operating profit. Improved relative sales margin had a positive effect on the operating profit.

# Comparable operating profit