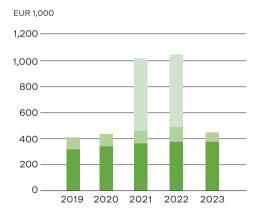

In accordance with Marimekko's remuneration policy, the remuneration of the President and CEO is largely based on performance, i.e., a significant part of the remuneration consists of short- and long-term incentives. As the targets of the short- and long-term incentives relate to the development of Marimekko's business operations, the company's

financial performance is reflected in the development of the President and CEO's realized remuneration, particularly the short- and long-term incentives. The graphs below show Marimekko's financial performance and the realized remuneration of the President and CEO. The impact of the company's financial performance on the President and CEO's realized remuneration is seen with a delay, as the short- and long-term incentives of the President and CEO are shown by year of payment in the graph below. The short-term incentives paid in each

financial year are based on performance in the previous financial year. The long-term incentives paid are based on a period of several years, and the payment schedule is defined at the start of the long-term incentive plan. The next long-term incentives will be paid in the autumn of 2025 and in the autumn of 2026, if the set targets are met.

### Remuneration of the President and CEO

| (EUR 1,000)                                    | 2019 | 2020 | 2021  | 2022  | 2023 |
|------------------------------------------------|------|------|-------|-------|------|
| Fixed annual salary + fringe benefits          | 321  | 341  | 364   | 378   | 378  |
| Short-term incentive (based on the performance | e    |      |       |       |      |
| in the previous year)                          | 92   | 101  | 100   | 115   | 74   |
| Long-term incentive (based on previous         |      |      |       |       |      |
| longer-term performance)                       | -    | -    | 552   | 552   | -    |
| Total remuneration                             | 413  | 443  | 1,016 | 1,045 | 453  |
| Change from the previous year, %               |      |      |       |       |      |
| Fixed annual salary + fringe benefits          | 10   | 6    | 6     | 4     | 0    |
| Total remuneration                             | 2    | 7    | 129   | 3     | -57  |