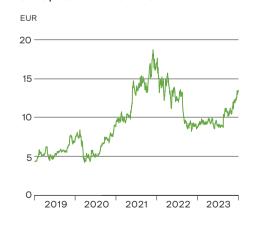

of the President and CEO. The impact of the company's financial performance on the President and CEO's realized remuneration is seen with a delay, as the short- and long-term incentives of the President and CEO are shown by year of payment in the graph below. The short-term incentives paid in each

financial year are based on performance in the previous financial year. The long-term incentives paid are based on a period of several years, and the payment schedule is defined at the start of the long-term incentive plan. The next long-term incentives will be paid in the autumn of 2025 and in the autumn of 2026, if the set targets are met.

### Net sales

# EUR million 200 166.5 174.1 150 125.4 123.6 100 2019 2020 2021 2022 2023

# Comparable operating profit



# Share price trend 2019-2023



# Remuneration of the President and CEO by element



- Fixed salary + fringe benefits
- Short-term incentive (based on the performance in the previous year)
- Long-term incentive (based on previous longer-term performance)

### Remuneration of the President and CEO

| (EUR 1,000)                                    | 2019 | 2020 | 2021  | 2022  | 2023 |
|------------------------------------------------|------|------|-------|-------|------|
| Fixed annual salary + fringe benefits          | 321  | 341  | 364   | 378   | 378  |
| Short-term incentive (based on the performance | e    |      |       |       |      |
| in the previous year)                          | 92   | 101  | 100   | 115   | 74   |
| Long-term incentive (based on previous         |      |      |       |       |      |
|